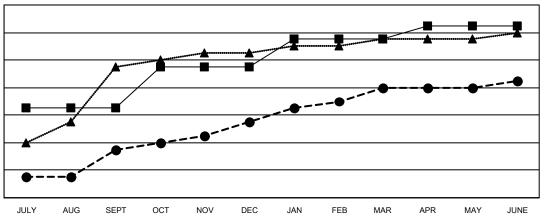

## GOALS AND ACTUAL NEW CLUBS CUMULATIVE

- CURRENT YEAR GOALS FOR NEW CLUBS

- ● - CURRENT YEAR ACTUAL NEW CLUBS

- ▲ - LAST YEAR ACTUAL NEW CLUBS