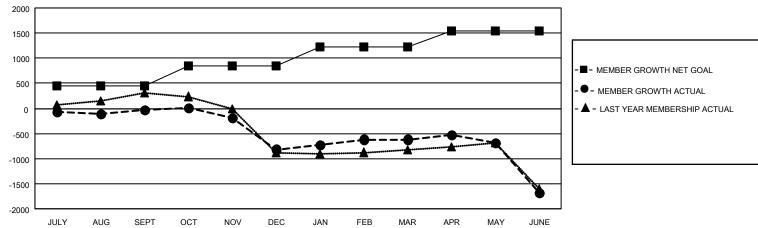

## GMT MONTHLY MEMBERSHIP PROGRESS REPORT

Multiple District 3234

Results as of: 6/30/2020

**LOCATION: INDIA** 

GMT: OPEN GMT CA 6

| Clubs                 |               |           |               | Members               |                       |                         |                                                    |  |
|-----------------------|---------------|-----------|---------------|-----------------------|-----------------------|-------------------------|----------------------------------------------------|--|
| RESULTS FOR 2019-2020 |               |           |               | RESULTS FOR 2019-2020 |                       |                         |                                                    |  |
| QUARTER               | NEW CLUB GOAL | NEW CLUBS | DROPPED CLUBS | QUARTER MEMB          | ER GROWTH NET<br>GOAL | MEMBER GROWTH<br>ACTUAL | DROPPED<br>MEMBERS ACTUAL<br>(including transfers) |  |
| JULY/AUG/SEPT         | 13            | 7         | 0             | JULY/AUG/SEPT         | 450                   | 461                     | 404                                                |  |
| OCT/NOV/DEC           | 6             | 4         | 17            | OCT/NOV/DEC           | 400                   | 396                     | 1,097                                              |  |
| JAN/FEB/MAR           | 4             | 5         | 4             | JAN/FEB/MAR           | 380                   | 661                     | 337                                                |  |
| APR/MAY/JUNE          | 2             | 1         | 0             | APR/MAY/JUNE          | 320                   | 416                     | 1,444                                              |  |

## GOALS AND ACTUAL MEMBERS CUMULATIVE

| DROPPED CLUBS: 21              |       | 225 CLUBS OF 381 ADDED 1 OR MORE<br>NEW MEMBERS | GENDER DISTRIBUTION  MALE 10,003 (66.98%) |                |       |
|--------------------------------|-------|-------------------------------------------------|-------------------------------------------|----------------|-------|
| DROPPED MEMBERS                |       |                                                 | FEMALE                                    | 4,931 (33.02%) |       |
| DECEASED                       | 31    | CLICK HERE FOR CUMULATIVE                       | TOTAL FAMILY UNIT MEMBERS                 |                | 9,123 |
| CLUB CANCELLED 672 OTHER 2,579 |       | MEMBERSHIP DATA                                 | FAMILY MEMBERS PAYING HALF DUES           |                | 5,174 |
|                                |       |                                                 |                                           |                |       |
| TOTAL                          | 3,282 |                                                 | 000                                       |                |       |